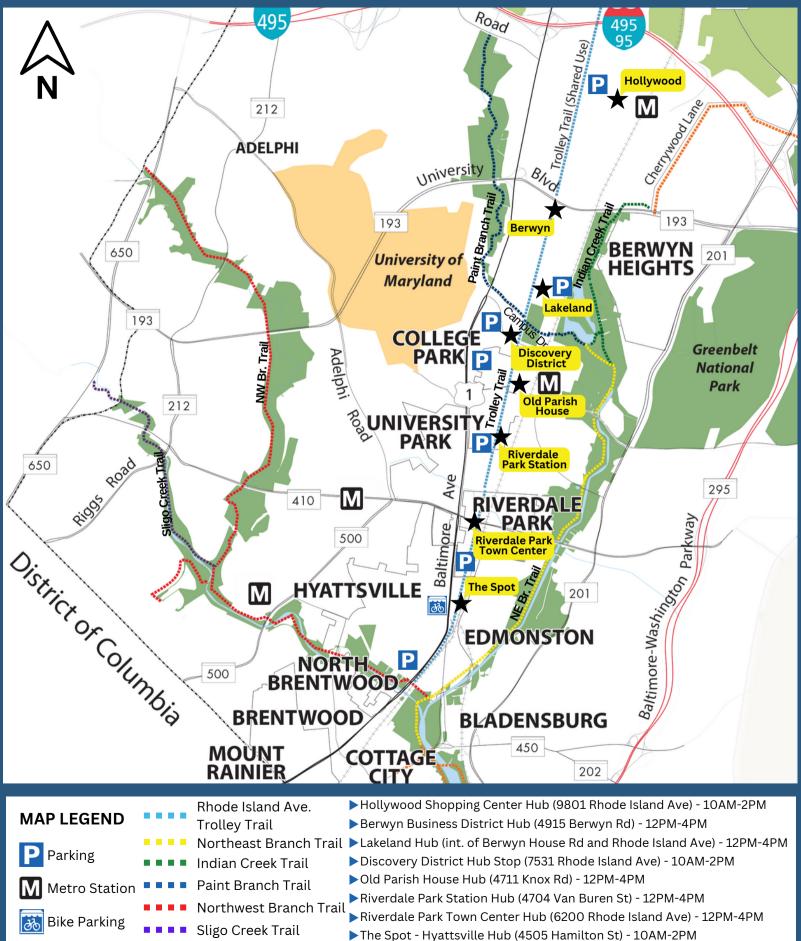

# TROLLEY TRAIL DAY MAP

| SATURDAY,<br>JUNE 10      | ACTIVITIES ALL DAY                                                                                                                                                                                                                                                                                                                                                                                                                                                |
|---------------------------|-------------------------------------------------------------------------------------------------------------------------------------------------------------------------------------------------------------------------------------------------------------------------------------------------------------------------------------------------------------------------------------------------------------------------------------------------------------------|
| 9:00 a.m.                 | Hollywood Farmers Market, Hollywood Shopping Center; Trolley Trail Day fun run/walk led by College<br>Park parkrun; Trolley Trail Day Posh.Fit class.                                                                                                                                                                                                                                                                                                             |
| 9:30 a.m.                 | Proteus Bicycles and Brews Breakfast Ride to Shortcake Bakery in Hyattsville. Stops along the way at:<br>Vigilante, Board and Brew, Shortcake Bakery<br>\$5 Trolley Trail Day Barre Class at OpenBarre Studios                                                                                                                                                                                                                                                    |
| 10:00 a.m.<br>– 2:00 p.m. | <b>ACTIVITY CENTERS AT HOLLYWOOD SHOPPING CENTER and HYATTSVILLE'S "THE SPOT" PARK</b> with music, arts, kids activities including a scavenger hunt by College Park Arts Exchange, fitness, refreshments, giveaways, and more!                                                                                                                                                                                                                                    |
|                           | <b>HUB STOP AT THE DISCOVERY DISTRICT</b> (Rossborough Lane and Rhode Island Avenue) with Terrapin<br>Development Company, the Purple Line Transit Partners, 21 <sup>st</sup> District Delegation, NCSG and MAPP+D, a<br>raffle with the Hotel at UMD and the Cambria Hotel for a 2-day hotel and spa package, and more!                                                                                                                                          |
| 10:30 a.m.                | College Park Bicycles Ride to Hollywood Farmer's Market and road ride to Patuxent Research Refuge                                                                                                                                                                                                                                                                                                                                                                 |
| 11:00 a.m.                | Arrow Bicycles Brewery Ride to Hollywood Shopping Center via the NE Branch Trail. Stops on the way back include: Tacos A la Madre, Denizens Brewing Co., Town Center Market, Franklins, Sangfroid Distilling, Streetcar 82, Maryland Meadworks.                                                                                                                                                                                                                   |
| 12:00 p.m.<br>– 4:00 p.m. | ACTIVITY CENTERS AT BERWYN BUSINESS DISTRICT, LAKELAND COMMUNITY PARK, OLD PARISH<br>HOUSE, RIVERDALE PARK STATION, RIVERDALE PARK TOWN CENTER with music, arts, kids activities<br>including a scavenger hunt by College Park Arts Exchange, fitness, refreshments, giveaways, and more!<br>Porchfest Party at 6705 Rhode Island Avenue, College Park, MD 20740<br>1:00 p.m. – Concert with Mr. M<br>2:00 p.m. – Paint Branch Creek<br>4:00 p.m. – Laundry World |
| 4:00 p.m.<br>– 8:00 p.m.  | Eat, Drink, and Stroll – enjoy food, drink, and specials* at participating businesses throughout the day/evening!                                                                                                                                                                                                                                                                                                                                                 |