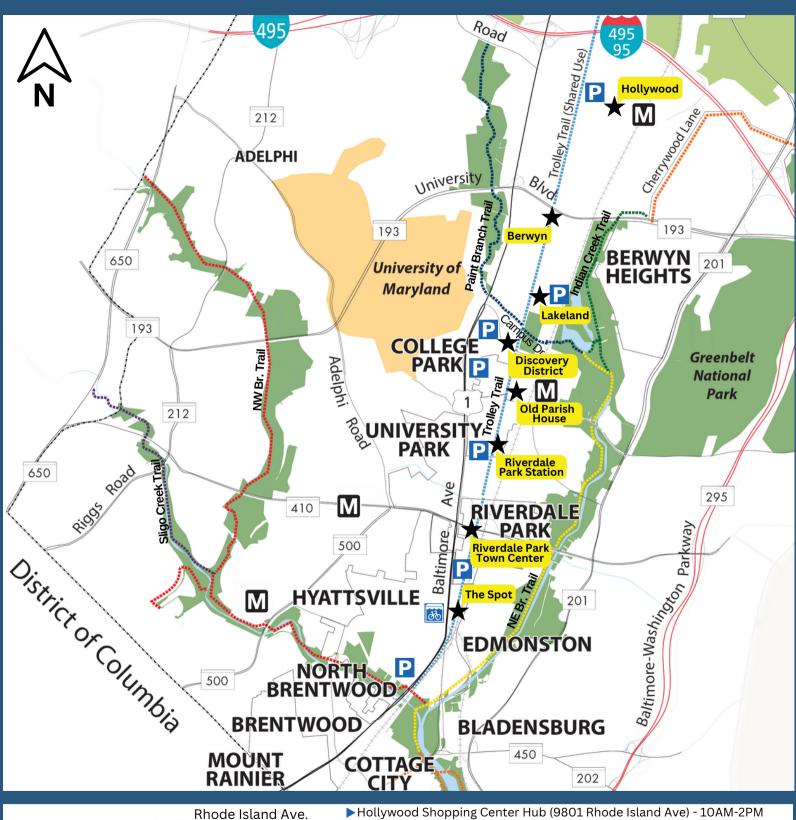

## TROLLEY TRAIL DAY MAP

## MAP LEGEND

Parking

Metro Station

Bike Parking

Trolley Trail Indian Creek Trail

- Paint Branch Trail
- Northwest Branch Trail
- Sligo Creek Trail
- ▶Berwyn Business District Hub (4915 Berwyn Rd) 12PM-4PM
- Northeast Branch Trail ▶ Lakeland Hub (int. of Berwyn House Rd and Rhode Island Ave) 12PM-4PM
  - Discovery District Hub Stop (7531 Rhode Island Ave) 10AM-2PM
  - Old Parish House Hub (4711 Knox Rd) 12PM-4PM
  - ► Riverdale Park Station Hub (4704 Van Buren St) 12PM-4PM
  - ▶ Riverdale Park Town Center Hub (6200 Rhode Island Ave) 12PM-4PM
  - ▶The Spot Hyattsville Hub (4505 Hamilton St) 10AM-2PM